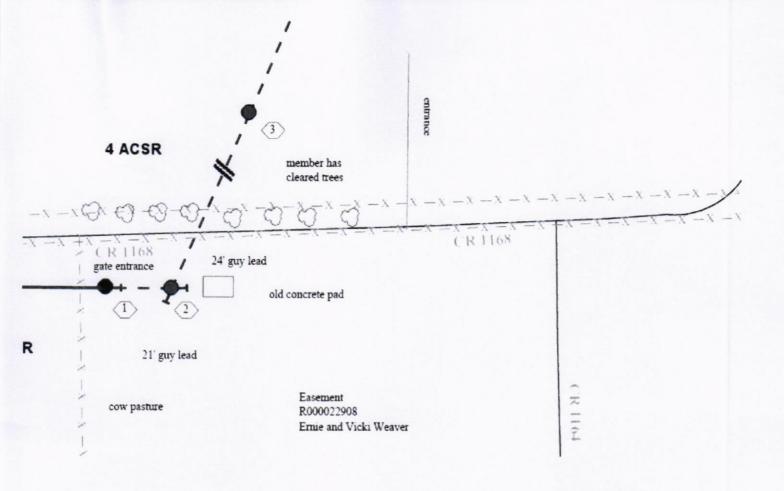

## Greetings:

Farmers Electric Cooperative, Inc. is requesting permission to construct electrical power distribution facilities which will cross County Road 1168 which is located 610' west of CR 1164 in Hopkins County, Texas.

Site location map and construction sketches are enclosed. The construction sketch details the proposed work. All road crossings will have a minimum vertical clearance of 22 feet.

If you have any questions, please contact me at any time.